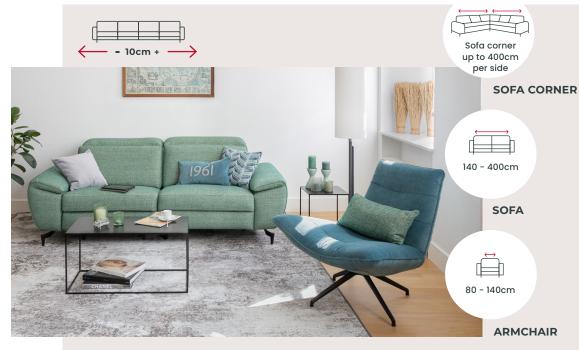

With the unique rom1961 concept for custommade sofas, you can customize every detail of your new upholstered furniture according to your personal preferences. Precise customization in 10 cm increments creates a bespoke sofa that fits perfectly with you and your home.

#### TRULY INDIVIDUAL SOFA COMFORT

With the unique rom1961 concept for custommade sofas, you can customize every detail of your new upholstered furniture according to your personal preferences. Precise customization in 10 cm increments creates a bespoke sofa that fits perfectly with you and your home.