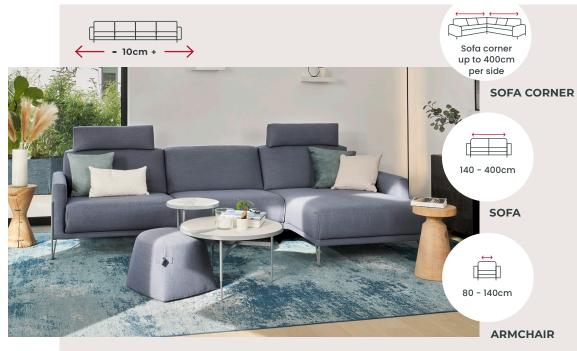

With the unique rom1961 concept for custommade sofas, you can customize every detail of your new upholstered furniture according to your personal preferences. Precise customization in 10 cm increments creates a bespoke sofa that fits perfectly with you and your home.

With the unique rom1961 concept for custom-made sofas, you can customize every detail of your new upholstered furniture according to your personal preferences. Precise customization in 10 cm increments creates a bespoke sofa that fits perfectly with you and your home.

#### TRULY INDIVIDUAL SOFA COMFORT

With the unique rom1961 concept for custommade sofas, you can customize every detail of your new upholstered furniture according to your personal preferences. Precise customization in 10 cm increments creates a bespoke sofa that fits perfectly with you and your home.