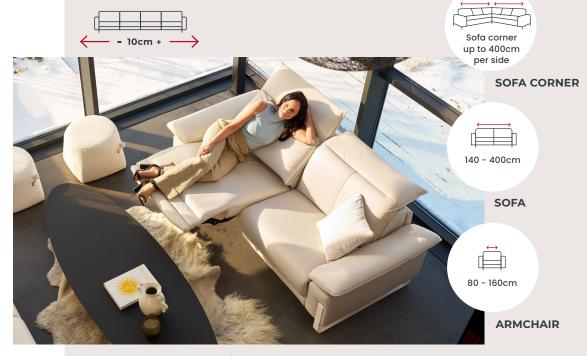

With the unique rom1961 concept for custom-made sofas, you can customize every detail of your new upholstered furniture according to your personal preferences. Precise customization in 10 cm increments creates a bespoke sofa that fits perfectly with you and your home.

With the unique rom1961 concept for custommade sofas, you can customize every detail of your new upholstered furniture according to your personal preferences. Precise customization in 10 cm increments creates a bespoke sofa that fits perfectly with you and your home.