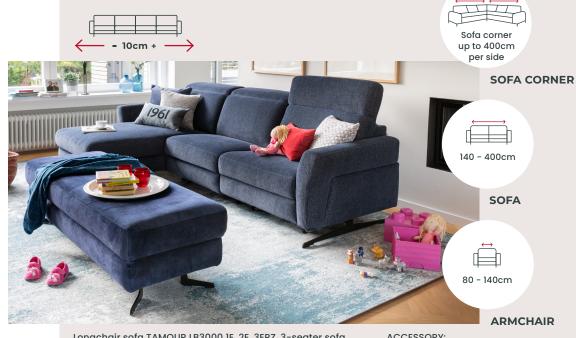

Longchair sofa TAMOUR LB3000 1E, 2E, 3ERZ, 3-seater sofa with longchair, manually adjustable headrest and a RELAX function with electrically adjustable headrest, fabric ESCANA Marine (class 3), foot Black, seat comfort Dynaspring. Dimensions in cm: L: 300, D:160, H:S82(99)/M84(101)/L86(103).

ACCESSORY: Stool TAMOUR X160 fabric DIVA Marine: Dimensions in cm; L: 160, D:60,H:S44/M46/L48.

ARMCHAIR: YOGA Prince with manually adjustable headrest, fabric VELLUTI Whisky (class 4), swivelling metal foot Black. Dimensions in cm: W: 74, D:94, H:104.