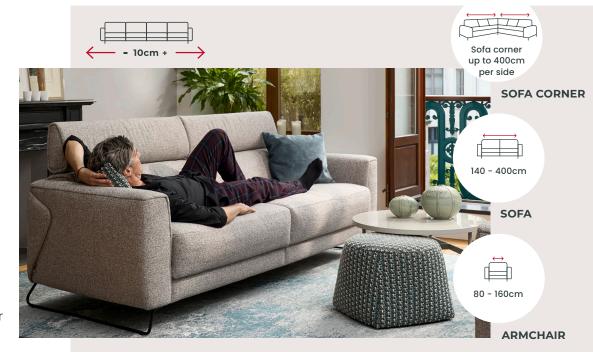

With the unique rom1961 concept for custommade sofas, you can customize every detail of your new upholstered furniture according to your personal preferences. Precise customization in 10 cm increments creates a bespoke sofa that fits perfectly with you and your home.

With the unique rom1961 concept for custom-made sofas, you can customize every detail of your new upholstered furniture according to your personal preferences. Precise customization in 10 cm increments creates a bespoke sofa that fits perfectly with you and your home.

#### TRULY INDIVIDUAL SOFA COMFORT

With the unique rom1961 concept for custommade sofas, you can customize every detail of your new upholstered furniture according to your personal preferences. Precise customization in 10 cm increments creates a bespoke sofa that fits perfectly with you and your home.