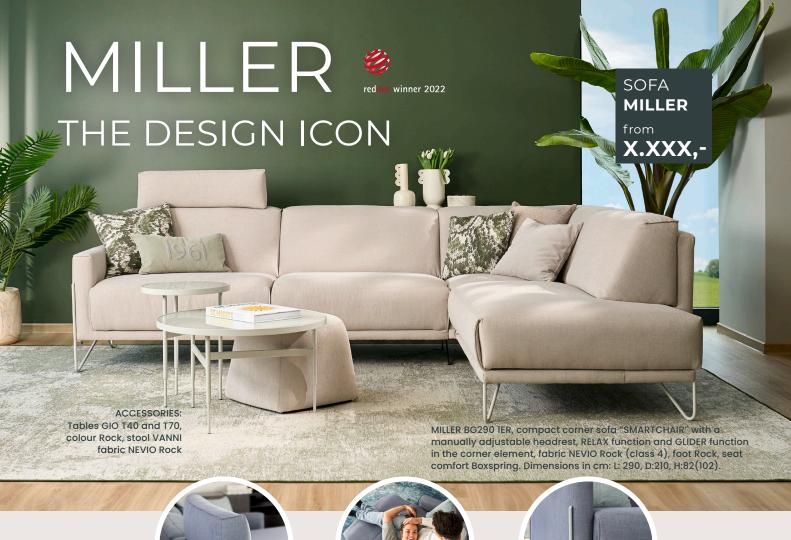

Longchair sofa MILLER BL290 1ER, 2E, 3E, 3-seater sofa with RELAX function, longchair and manually adjustable headrests, fabric NEVIO Mirage (class 4), foot Mirage, seat comfort Dynaspring. Dimensions in cm: L: 290, D:159, H:82(102).

ACCESSORIES: Tables GIO T40 and T70, colour Mirage, stool VANNI fabric NEVIO Mirage

With the unique rom1961 concept for custommade sofas, you can customize every detail of your new upholstered furniture according to your personal preferences. Precise customization in 10 cm increments creates a bespoke sofa that fits perfectly with you and your home.