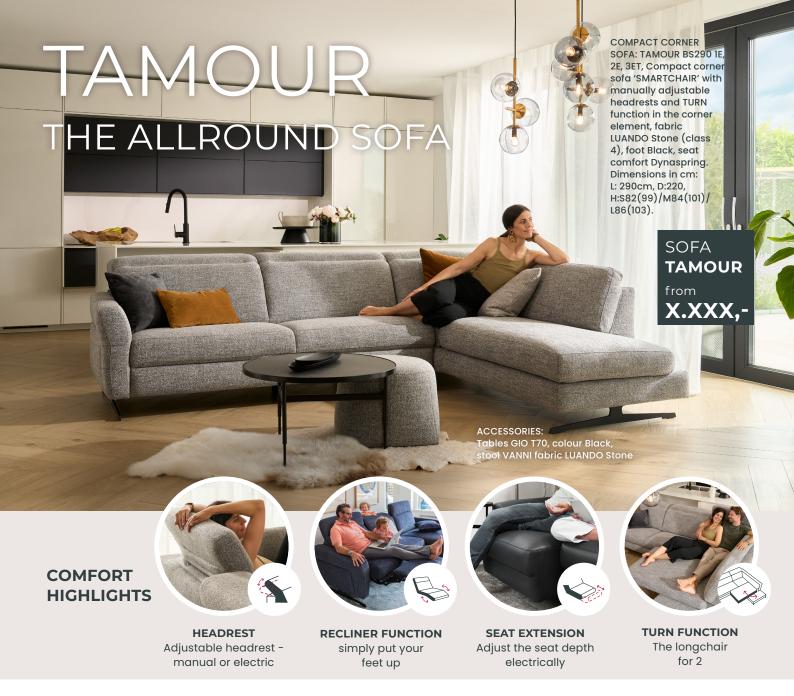

Longchair sofa TAMOUR LB3000 1E, 2E, 3ERZ, 3-seater sofa with longchair, manually adjustable headrest and a RELAX function with electrically adjustable headrest, fabric ESCANA Marine (class 3), foot Black, seat comfort Dynaspring. Dimensions in cm: L: 300, D:160, H:S82(99)/M84(101)/L86(103).

ACCESSORY: Stool TAMOUR X160 fabric DIVA Marine: Dimensions in cm; L: 160, D:60,H:S44/M46/L48.

ARMCHAIR: YOGA Prince with manually adjustable headrest, fabric VELLUTI Whisky (class 4), swivelling metal foot Black. Dimensions in cm: W: 74, D:94, H:104.