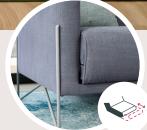

**COMFORT HIGHLIGHTS** 

**HEADREST**Adjustable headrest height and inclination

RECLINER FUNCTION
Discreetly hidden in the
slimline body

SEAT ADJUSTMENT

More space to lie down
and relax