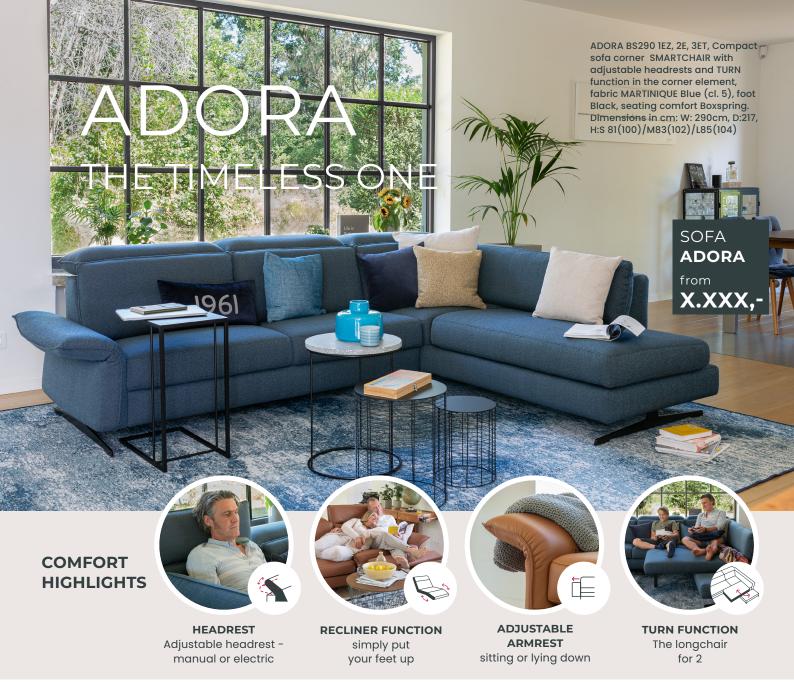

ADORA BB240, 1EMZ, 2EMZ, 2-seater sofa with double recliner and electrically adjustable headrest, leather MONTANA Cognac, Brushed leg, seat comfort Dynaspring, dimensions in cm: W: 240, D:103, H:S 81(100)/M83(102)/L85(104).