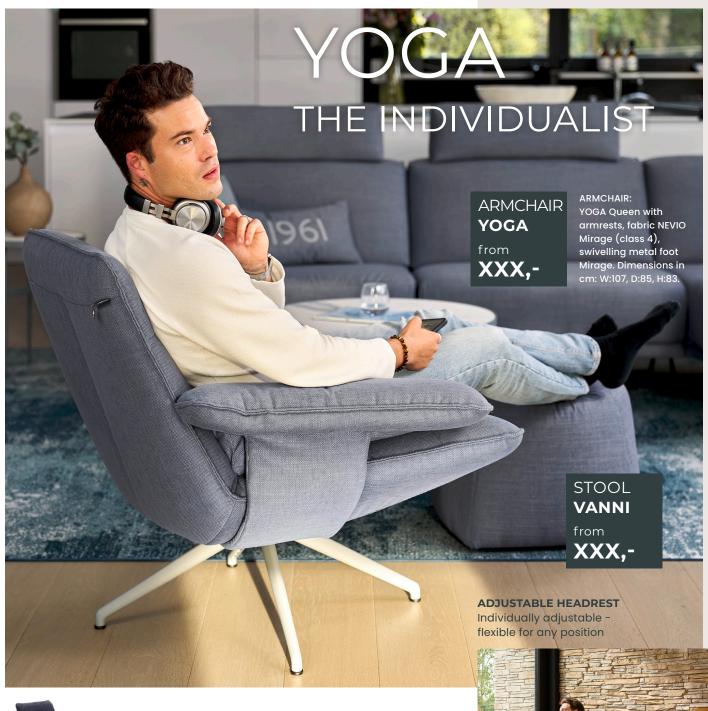

CHAIR: YOGA Queen, fabric VELLUTI Mineral, foot Black. ACCESSORIES: DAYMI carpet 280x380cm, colour Silver

With the unique rom1961 concept for custom-made sofas, you can customize every detail of your new upholstered furniture according to your personal preferences. Precise customization in 10 cm increments creates a bespoke sofa that fits perfectly with you and your home.