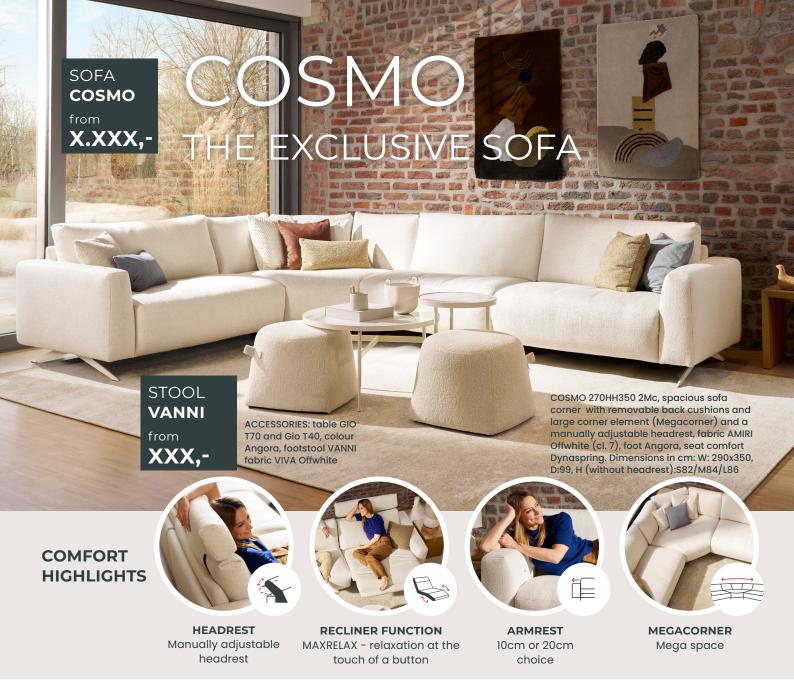

**COMFORT HIGHLIGHTS** 

**HEADREST**Adjustable headrest height and inclination

RECLINER FUNCTION
Discreetly hidden in the
slimline body

SEAT ADJUSTMENT

More space to lie down
and relax