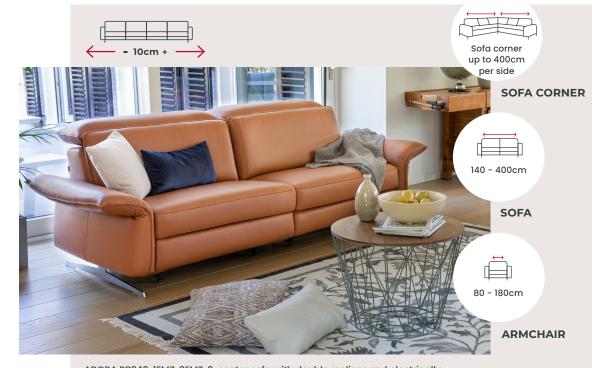

With the unique rom1961 concept for custommade sofas, you can customize every detail of your new upholstered furniture according to your personal preferences. Precise customization in 10 cm increments creates a bespoke sofa that fits perfectly with you and your home.