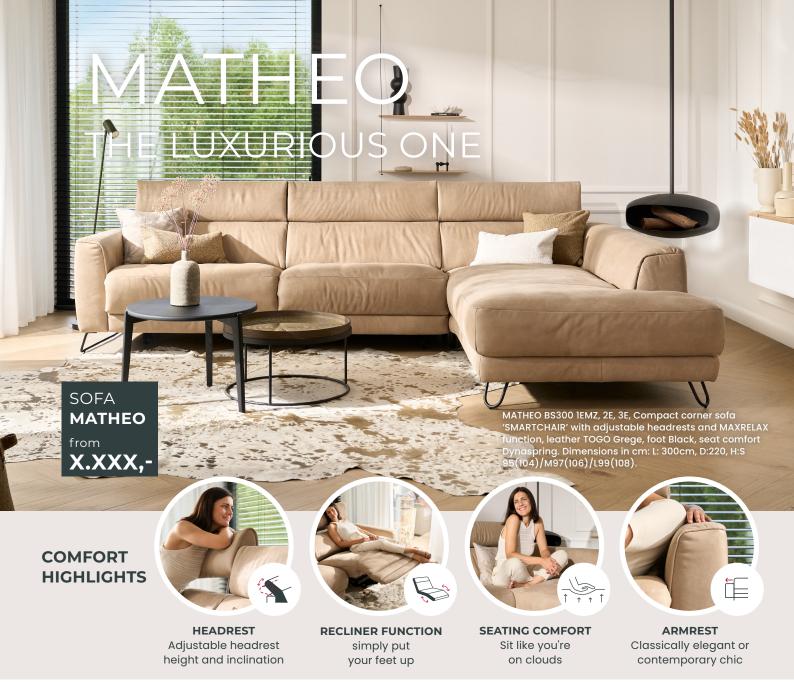

MATHEO BB260 1E, 2E, 2-seater sofa with adjustable headrests, fabric LUANDO Silver (class 4), foot Black, seat comfort Dynaspring. Dimensions in cm: L: 260, D:100, H:S95(104)/M97(106)/L99(108).

ACCESSORIES: table GIO T70, colour Angora, stool VANNI fabric LYRIQUE Forest

**COMFORT HIGHLIGHTS** 

**HEADREST**Adjustable headrest height and inclination

RECLINER FUNCTION
Discreetly hidden in the
slimline body

SEAT ADJUSTMENT

More space to lie down
and relax