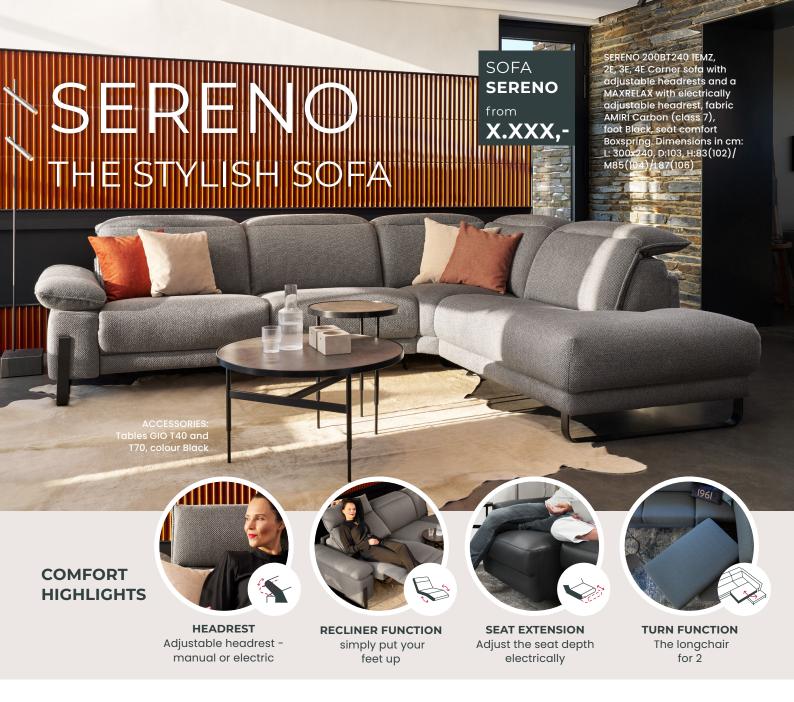

ADORA BB240, 1EMZ, 2EMZ, 2-seater sofa with double recliner and electrically adjustable headrest, leather MONTANA Cognac, Brushed leg, seat comfort Dynaspring, dimensions in cm: W: 240, D:103, H:S 81(100)/M83(102)/L85(104).