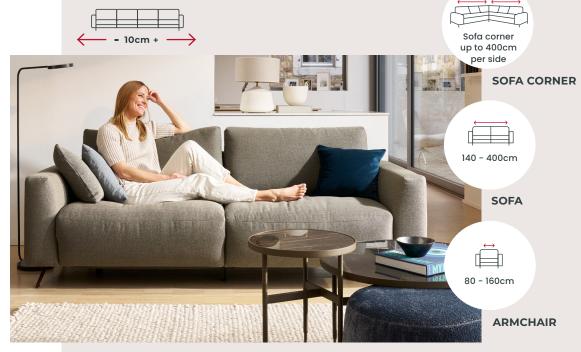

With the unique rom1961 concept for custommade sofas, you can customize every detail of your new upholstered furniture according to your personal preferences. Precise customization in 10 cm increments creates a bespoke sofa that fits perfectly with you and your home.