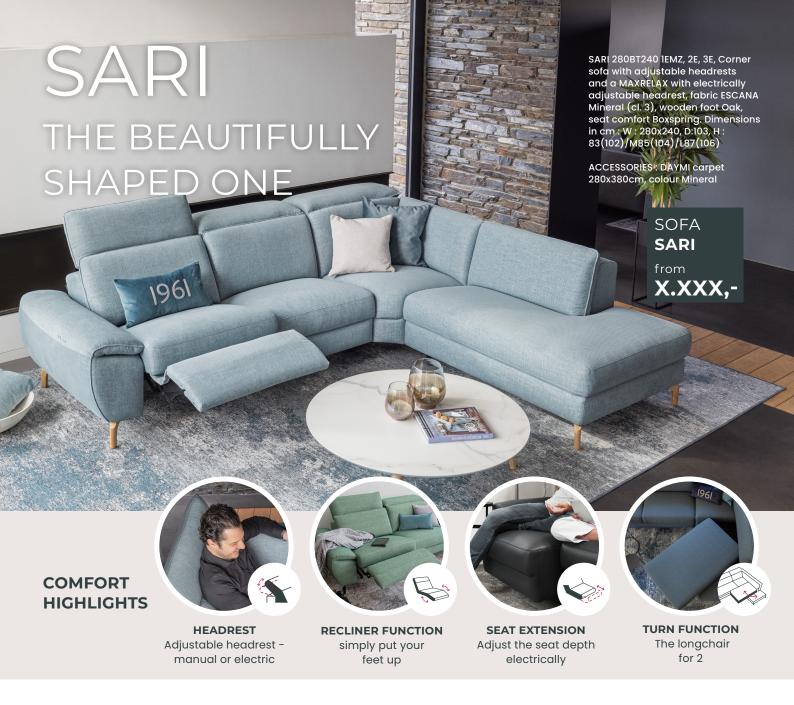

**COMFORT HIGHLIGHTS** 

**HEADREST**Adjustable headrest height and inclination

RECLINER FUNCTION
Discreetly hidden in the
slimline body

SEAT ADJUSTMENT

More space to lie down
and relax