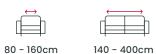

### SHAPE & SIZE

| 80 - 160cm         | 140 - 400cm   | Corner sofa<br>up to 400cm<br>per side | 3 seat<br>heights<br>available | 2 seat<br>depths<br>available |
|--------------------|---------------|----------------------------------------|--------------------------------|-------------------------------|
| FINISHING ELEMENTS |               |                                        |                                |                               |
| ¢                  |               |                                        |                                |                               |
| Armrest<br>10cm    | Armre<br>20cn |                                        |                                | Longchair<br>1 2 variants     |
| COMFORT OPTIONS    |               |                                        |                                |                               |
|                    |               |                                        | →<br>→                         |                               |