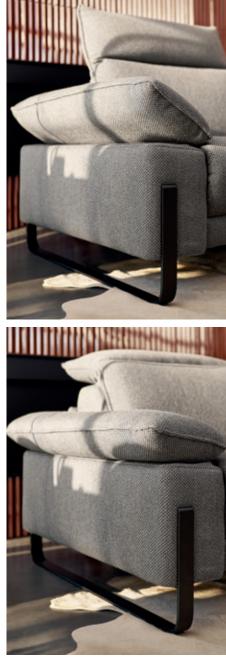

### SERENO THE STYLISH SOFA

SERENO combines timeless elegance with modern accents. The adjustable wing armrest and stylish metal feet, available in 9 different colours, also offer visual customisation options. Its clearly defined body with adjustable wing armrests and distinctive stitching give SERENO a unique aesthetic.

SERENO – The stylish sofa for elegant living spaces with timeless beauty.