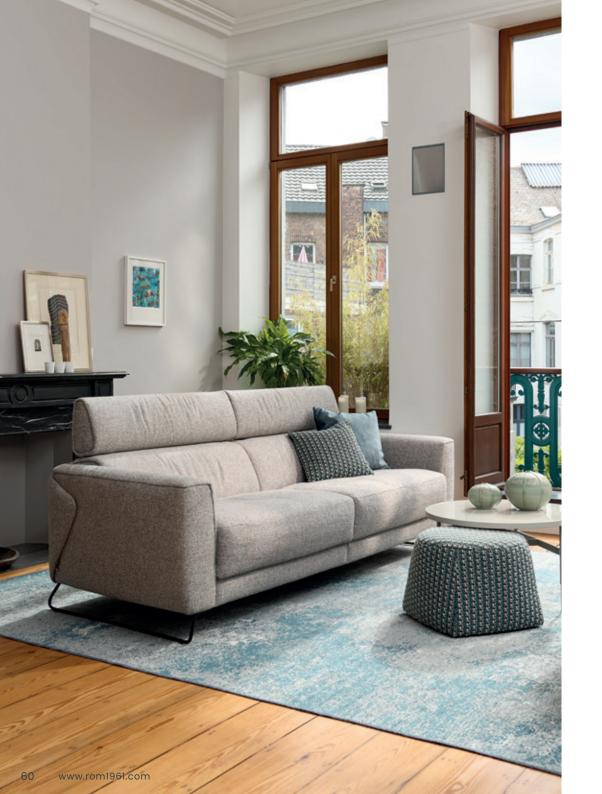

### SERENO THE STYLISH SOFA

SERENO combines timeless elegance with modern accents. The adjustable wing armrest and stylish metal feet, available in 9 different colours, also offer visual customisation options. Its clearly defined body with adjustable wing armrests and distinctive stitching give SERENO a unique aesthetic.

SERENO – The stylish sofa for elegant living spaces with timeless beauty.