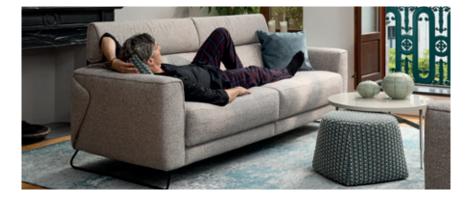

### SERENO THE STYLISH SOFA

SERENO combines timeless elegance with modern accents. The adjustable wing armrest and stylish metal feet, available in 9 different colours, also offer visual customisation options. Its clearly defined body with adjustable wing armrests and distinctive stitching give SERENO a unique aesthetic.

SERENO – The stylish sofa for elegant living spaces with timeless beauty.