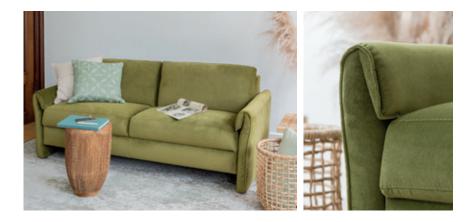

### SERENO THE STYLISH SOFA

SERENO combines timeless elegance with modern accents. The adjustable wing armrest and stylish metal feet, available in 9 different colours, also offer visual customisation options. Its clearly defined body with adjustable wing armrests and distinctive stitching give SERENO a unique aesthetic.

SERENO – The stylish sofa for elegant living spaces with timeless beauty.