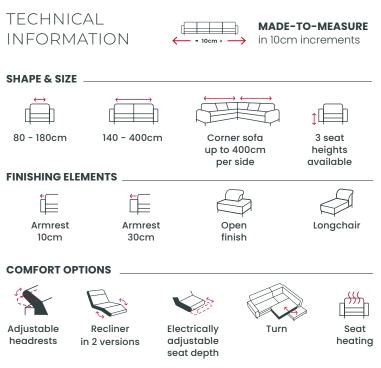

### TECHNICAL INFORMATION

**MADE-TO-MEASURE** in 10cm increments

### SHAPE & SIZE

| 80 - 160cm         | 140 - 400cm   | Corner sofa<br>up to 400cm<br>per side | 3 seat<br>heights<br>available | 2 seat<br>depths<br>available |
|--------------------|---------------|----------------------------------------|--------------------------------|-------------------------------|
| FINISHING ELEMENTS |               |                                        |                                |                               |
| ¢                  |               |                                        |                                |                               |
| Armrest<br>10cm    | Armre<br>20cn |                                        |                                | Longchair<br>1 2 variants     |
| COMFORT OPTIONS    |               |                                        |                                |                               |
|                    |               |                                        | →<br>→                         |                               |

Recliner M in 2 versions C

Mega-Corner

As well as many other customisation options. Ask your rom1961 dealer for advice.