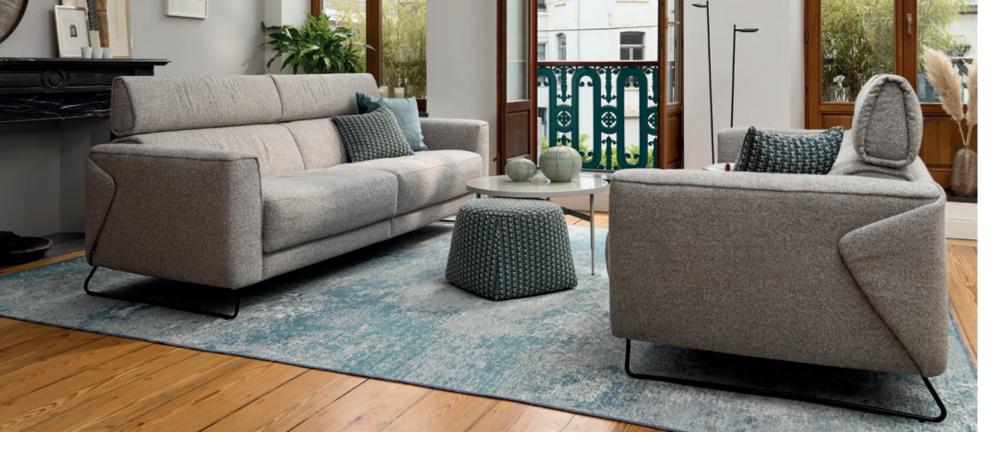

### SERENO THE STYLISH SOFA

SERENO combines timeless elegance with modern accents. The adjustable wing armrest and stylish metal feet, available in 9 different colours, also offer visual customisation options. Its clearly defined body with adjustable wing armrests and distinctive stitching give SERENO a unique aesthetic.

SERENO – The stylish sofa for elegant living spaces with timeless beauty.