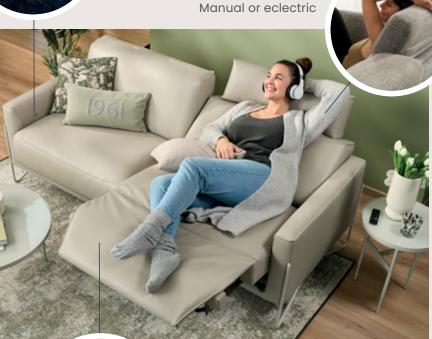

### INNOVATIVE TECHNOLOGY FOR MAXIMUM SEATING COMFORT

Sitting

Lying down

Feet up

Sitting, lying down, feet up... It doesn't matter what position you're in: your comfort is key. Customize each seat to your liking with our comfort features and create your very own personalized sofa. Our wide range of innovative features ensures cozy comfort in every situation. Making your moments on the sofa even more relaxing.

# COMFORT FUNCTIONS

**EASYLIGHT COMMANDS** At the touch of a button

> ADJUSTABLE HEADREST Manual or eclectric

**COMFORTABLE RELAXFUNCTION** Simply put up your feet for a while COSY SEAT HEATING Wellbeing at the touch of a button