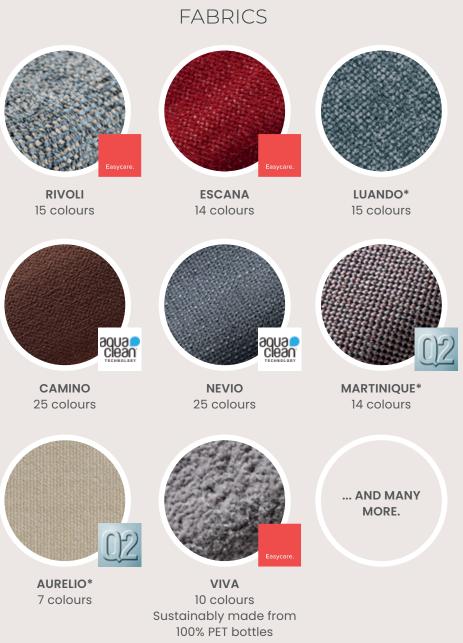

# HIGH-QUALITY FABRICS AND FINE LEATHER

Choosing the right upholstery adds a personal touch to your sofa. Whether you prefer high-quality fabric or luxurious leather: our exclusive collection of quality and easy-care upholstery offers something for every taste.

Here you'll find an overview of the most popular upholstery options.

Explore the full range of our covers, featuring over 350 variations, at your leisure with a rom1961 partner nearby. \* Not available in the UK.

TRENTINO+ covered and corrected bovine leather Thickness 1,3 to 1,5mm 25 colours

**I FATHER** 

MONTANA+ high-quality semianiline bovine leather Thickness 1,2 to 1,4mm 25 colours