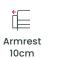

### SHAPE & SIZE

| 80 - 160cm         | 140 - 400cm   | Corner sofa<br>up to 400cm<br>per side | 3 seat<br>heights<br>available | 2 seat<br>depths<br>available |
|--------------------|---------------|----------------------------------------|--------------------------------|-------------------------------|
| FINISHING ELEMENTS |               |                                        |                                |                               |
| ¢                  |               |                                        |                                |                               |
| Armrest<br>10cm    | Armre<br>20cn |                                        |                                | Longchair<br>1 2 variants     |
| COMFORT OPTIONS    |               |                                        |                                |                               |
|                    |               |                                        | →<br>→                         |                               |