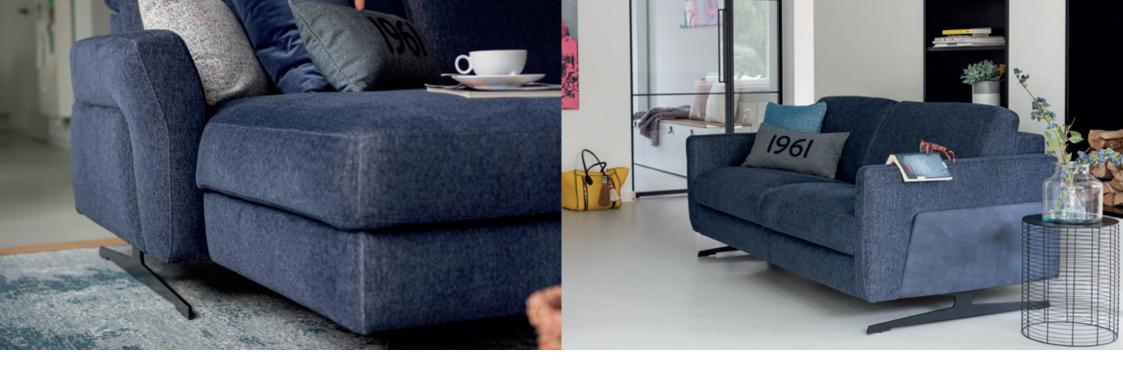

### SERENO THE STYLISH SOFA

SERENO combines timeless elegance with modern accents. The adjustable wing armrest and stylish metal feet, available in 9 different colours, also offer visual customisation options. Its clearly defined body with adjustable wing armrests and distinctive stitching give SERENO a unique aesthetic.

SERENO – The stylish sofa for elegant living spaces with timeless beauty.