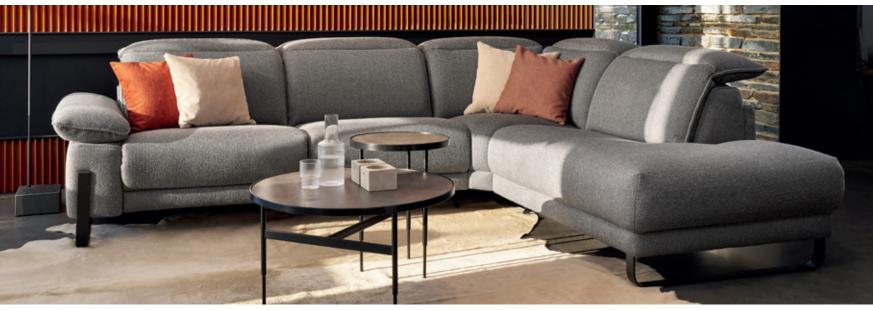

### SHAPE & SIZE

| 80 - 160cm         | 140 - 400cm   | Corner sofa<br>up to 400cm<br>per side | 3 seat<br>heights<br>available | 2 seat<br>depths<br>available |
|--------------------|---------------|----------------------------------------|--------------------------------|-------------------------------|
| FINISHING ELEMENTS |               |                                        |                                |                               |
| ¢                  |               |                                        |                                |                               |
| Armrest<br>10cm    | Armre<br>20cn |                                        |                                | Longchair<br>1 2 variants     |
| COMFORT OPTIONS    |               |                                        |                                |                               |
|                    |               |                                        | →<br>→                         |                               |

Recliner M in 2 versions C

Mega-Corner

As well as many other customisation options. Ask your rom1961 dealer for advice.