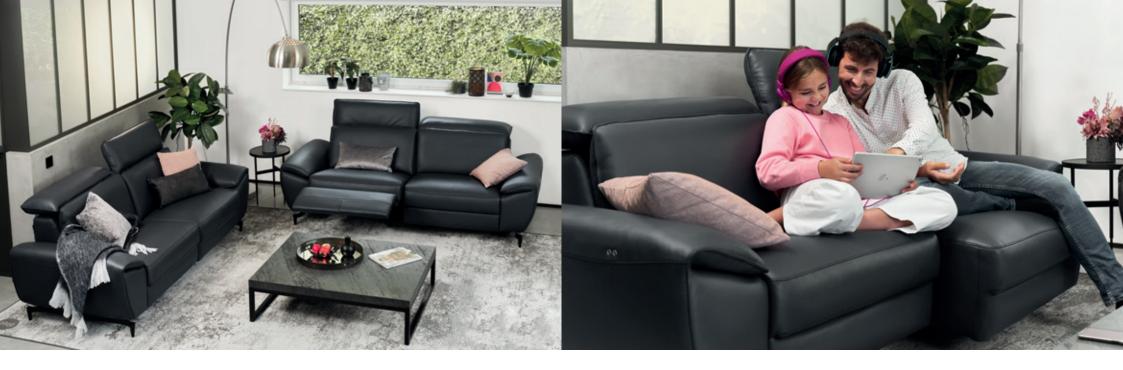

### MILLER THE DESIGN ICON. OUR AWARD WINNER!

111

Strikingly cubic on the outside, softly flowing on the inside: MILLER skilfully plays with the elements. With a revolutionary reclining mechanism and 9 beautiful colours for the feet, this model is not only a real eye-catcher.

TECHNICAL

INFORMATION

As well as many other customisation options. Ask your rom1961 dealer for advice.

MADE-TO-MEASURE

in 10cm increments

 $\rightarrow$ 

10cm

ADORA blends sleek design with remarkable comfort. Defined by clean lines and a clear silhouette, ADORA presents itself in timeless elegance. Its delicate construction accentuates its slim profile, while the understated design of the elements and the elegant feet add a touch of sophistication to the sofa.