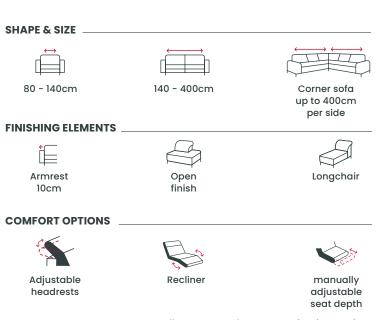

### TECHNICAL INFORMATION

**MADE-TO-MEASURE** in 10cm increments

### SHAPE & SIZE

| 80 - 160cm         | 140 - 400cm   | Corner sofa<br>up to 400cm<br>per side | 3 seat<br>heights<br>available | 2 seat<br>depths<br>available |
|--------------------|---------------|----------------------------------------|--------------------------------|-------------------------------|
| FINISHING ELEMENTS |               |                                        |                                |                               |
| ¢                  |               |                                        |                                |                               |
| Armrest<br>10cm    | Armre<br>20cn |                                        |                                | Longchair<br>1 2 variants     |
| COMFORT OPTIONS    |               |                                        |                                |                               |
|                    |               |                                        | →<br>→                         |                               |

Recliner M in 2 versions C

Mega-Corner

As well as many other customisation options. Ask your rom1961 dealer for advice.