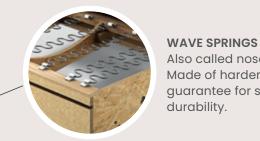

**USB PLUG** Charging station always within reach

ADJUSTABLE SEAT DEPTH Electrically adjustable

> SWIVELLING SEAT Longchair for 2

Also called nosag springs. Made of hardened steel wire: guarantee for stability and durability.

POCKET SPRING CORE Durably elastic and exceptionally stable.

**EDGE INTENSIFIER** That special feature! Seat edge reinforcement PERMAFORM for lasting form stability.

**OUALITY FOAMS** Complete the seating comfort perfectly.