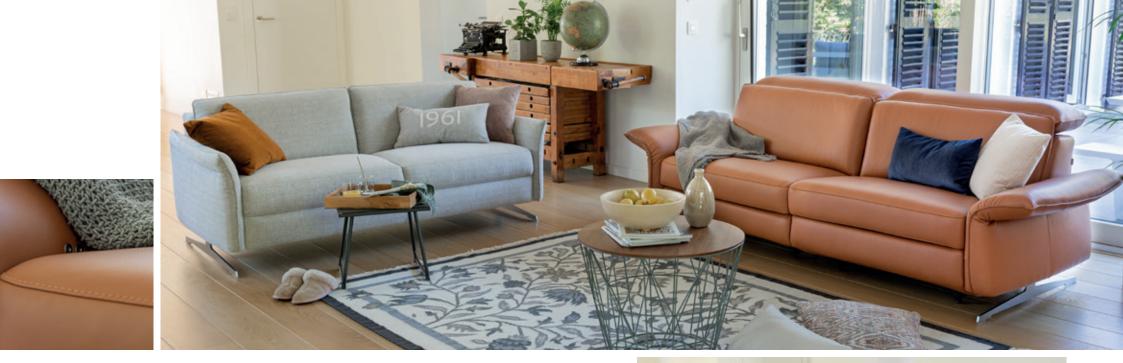

### SERENO THE STYLISH SOFA

SERENO combines timeless elegance with modern accents. The adjustable wing armrest and stylish metal feet, available in 9 different colours, also offer visual customisation options. Its clearly defined body with adjustable wing armrests and distinctive stitching give SERENO a unique aesthetic.

### COSMO THE EXCLUSIVE SOFA

COSMO embodies contemporary elegance and modern style. With a generous look and loose back cushions, this exclusive sofa invites you to relax and unwind. The minimalist silhouette and clean lines give COSMO a modern aesthetic that enhances any living area.