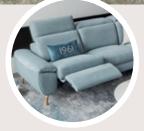

### SERENO THE STYLISH SOFA

SERENO combines timeless elegance with modern accents. The adjustable wing armrest and stylish metal feet, available in 9 different colours, also offer visual customisation options. Its clearly defined body with adjustable wing armrests and distinctive stitching give SERENO a unique aesthetic.

SERENO – The stylish sofa for elegant living spaces with timeless beauty.