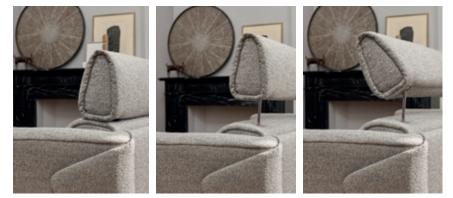

### SERENO THE STYLISH SOFA

SERENO combines timeless elegance with modern accents. The adjustable wing armrest and stylish metal feet, available in 9 different colours, also offer visual customisation options. Its clearly defined body with adjustable wing armrests and distinctive stitching give SERENO a unique aesthetic.