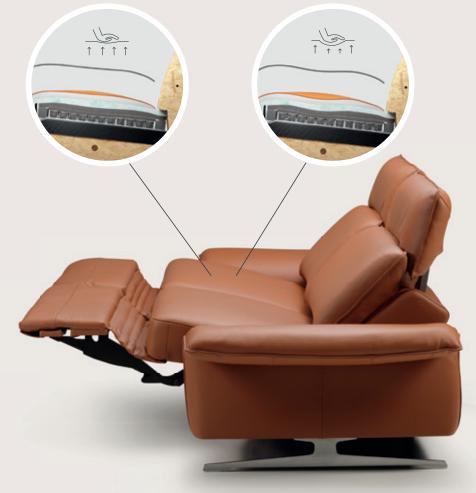

### INNOVATIVE TECHNOLOGY FOR MAXIMUM SEATING COMFORT

Sitting

Lying down

Feet up

Sitting, lying down, feet up... It doesn't matter what position you're in: your comfort is key. Customize each seat to your liking with our comfort features and create your very own personalized sofa. Our wide range of innovative features ensures cozy comfort in every situation. Making your moments on the sofa even more relaxing.

# COMFORT FUNCTIONS

**EASYLIGHT COMMANDS** At the touch of a button

> ADJUSTABLE HEADREST Manual or eclectric

**COMFORTABLE RELAXFUNCTION** Simply put up your feet for a while COSY SEAT HEATING Wellbeing at the touch of a button

**USB PLUG** Charging station always within reach

ADJUSTABLE SEAT DEPTH Electrically adjustable

> SWIVELLING SEAT Longchair for 2

Also called nosag springs. Made of hardened steel wire: guarantee for stability and durability.