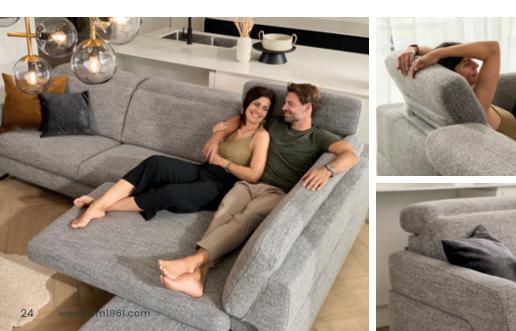

# COMFORT FUNCTIONS

**EASYLIGHT COMMANDS** At the touch of a button

> ADJUSTABLE HEADREST Manual or eclectric

**COMFORTABLE RELAXFUNCTION** Simply put up your feet for a while COSY SEAT HEATING Wellbeing at the touch of a button