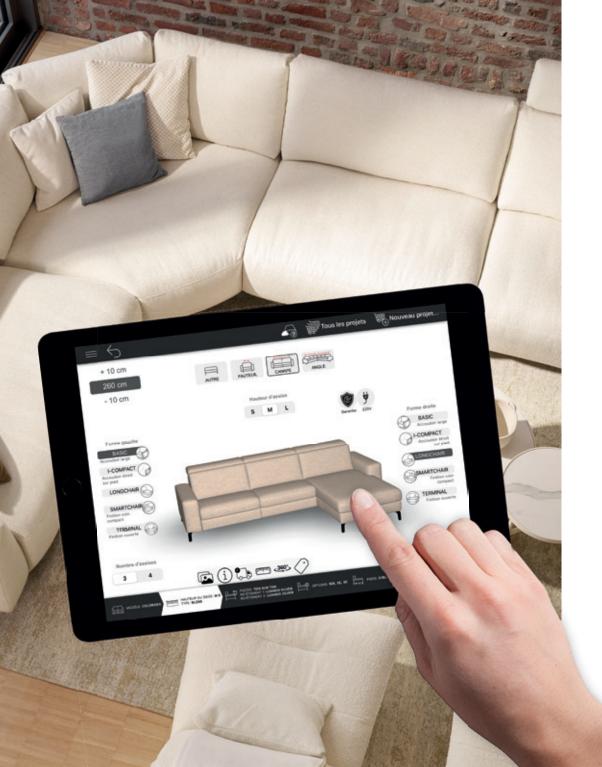

### 3D CONFIGURATION FOR THE PLANNING OF YOUR SOFA

Our rom1961 specialists at the furniture store are here to guide you in designing your new sofa using our 3D configurator. Together, we'll create the perfect customized sofa for you and your living space in real-time.

Our experts are passionate about our products and their potential. They listen attentively, offer invaluable advice, and design your sofa using the iPad configurator.

This transforms your sofa dream into a dream sofa.