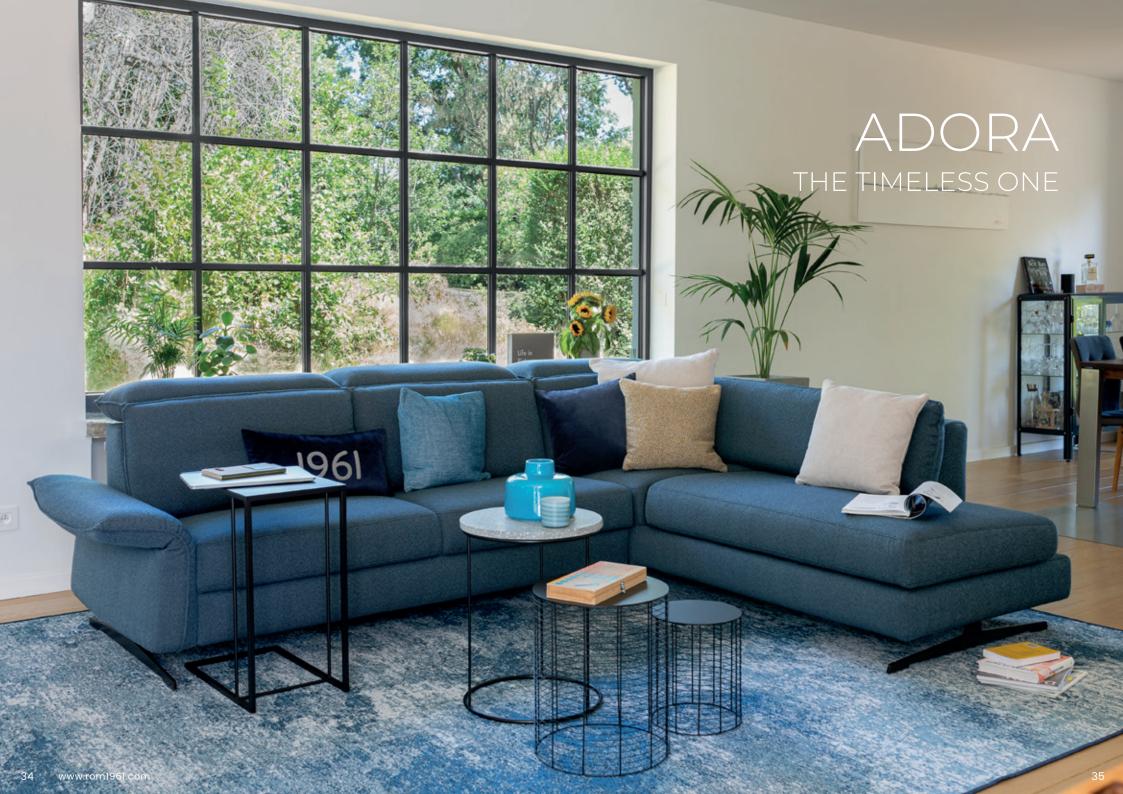

TECHNICAL

INFORMATION

As well as many other customisation options. Ask your rom1961 dealer for advice.

MADE-TO-MEASURE

in 10cm increments

 $\rightarrow$ 

10cm

ADORA blends sleek design with remarkable comfort. Defined by clean lines and a clear silhouette, ADORA presents itself in timeless elegance. Its delicate construction accentuates its slim profile, while the understated design of the elements and the elegant feet add a touch of sophistication to the sofa.