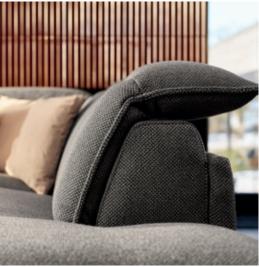

# COMFORT FUNCTIONS

**EASYLIGHT COMMANDS** At the touch of a button

> ADJUSTABLE HEADREST Manual or eclectric

**COMFORTABLE RELAXFUNCTION** Simply put up your feet for a while COSY SEAT HEATING Wellbeing at the touch of a button