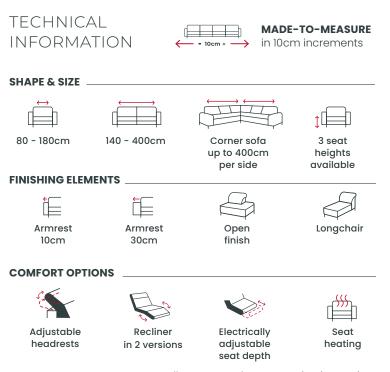

### TECHNICAL INFORMATION

**MADE-TO-MEASURE** in 10cm increments

### SHAPE & SIZE

| 80 - 160cm         | 140 - 400cm   | Corner sofa<br>up to 400cm<br>per side | 3 seat<br>heights<br>available | 2 seat<br>depths<br>available |
|--------------------|---------------|----------------------------------------|--------------------------------|-------------------------------|
| FINISHING ELEMENTS |               |                                        |                                |                               |
| ¢                  |               |                                        |                                |                               |
| Armrest<br>10cm    | Armre<br>20cn |                                        |                                | Longchair<br>1 2 variants     |
| COMFORT OPTIONS    |               |                                        |                                |                               |
|                    |               |                                        | →<br>→                         |                               |

Recliner M in 2 versions C

Mega-Corner

As well as many other customisation options. Ask your rom1961 dealer for advice.