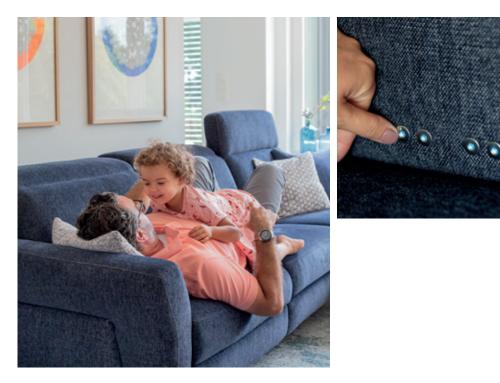

# COMFORT FUNCTIONS

**EASYLIGHT COMMANDS** At the touch of a button

> ADJUSTABLE HEADREST Manual or eclectric

**COMFORTABLE RELAXFUNCTION** Simply put up your feet for a while COSY SEAT HEATING Wellbeing at the touch of a button

**USB PLUG** Charging station always within reach

ADJUSTABLE SEAT DEPTH Electrically adjustable

> SWIVELLING SEAT Longchair for 2

Also called nosag springs. Made of hardened steel wire: guarantee for stability and durability.

POCKET SPRING CORE Durably elastic and exceptionally stable.

**EDGE INTENSIFIER** That special feature! Seat edge reinforcement PERMAFORM for lasting form stability.

**OUALITY FOAMS** Complete the seating comfort perfectly.

PERMATEX Support for leather covers minimises ripples.

**BEECH SLATS** For a particularly solid and high-quality seat structure.