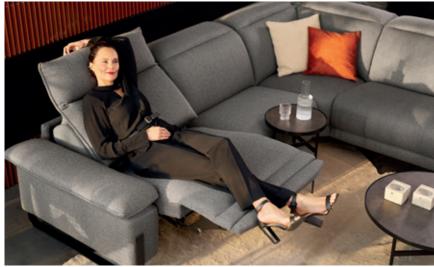

### INNOVATIVE TECHNOLOGY FOR MAXIMUM SEATING COMFORT

Sitting

Lying down

Feet up

Sitting, lying down, feet up... It doesn't matter what position you're in: your comfort is key. Customize each seat to your liking with our comfort features and create your very own personalized sofa. Our wide range of innovative features ensures cozy comfort in every situation. Making your moments on the sofa even more relaxing.

# COMFORT FUNCTIONS

**EASYLIGHT COMMANDS** At the touch of a button

> ADJUSTABLE HEADREST Manual or eclectric

**COMFORTABLE RELAXFUNCTION** Simply put up your feet for a while COSY SEAT HEATING Wellbeing at the touch of a button

**USB PLUG** Charging station always within reach

ADJUSTABLE SEAT DEPTH Electrically adjustable

> SWIVELLING SEAT Longchair for 2

Also called nosag springs. Made of hardened steel wire: guarantee for stability and durability.