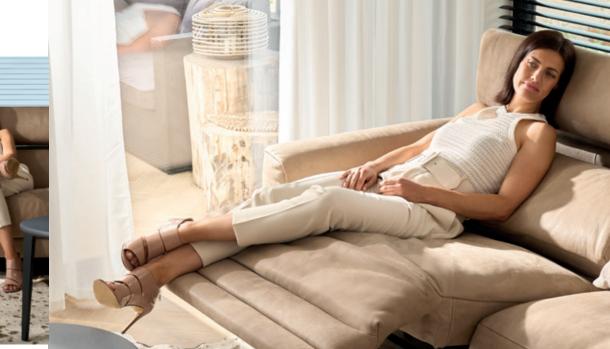

### SERENO THE STYLISH SOFA

SERENO combines timeless elegance with modern accents. The adjustable wing armrest and stylish metal feet, available in 9 different colours, also offer visual customisation options. Its clearly defined body with adjustable wing armrests and distinctive stitching give SERENO a unique aesthetic.

SERENO – The stylish sofa for elegant living spaces with timeless beauty.