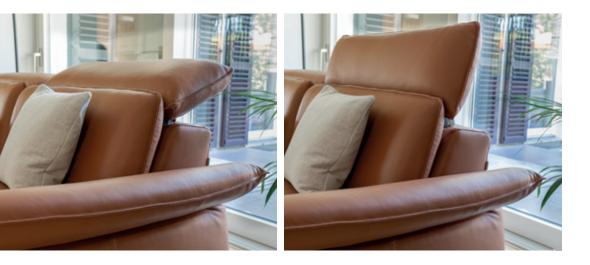

# COMFORT FUNCTIONS

**EASYLIGHT COMMANDS** At the touch of a button

> ADJUSTABLE HEADREST Manual or eclectric

**COMFORTABLE RELAXFUNCTION** Simply put up your feet for a while COSY SEAT HEATING Wellbeing at the touch of a button