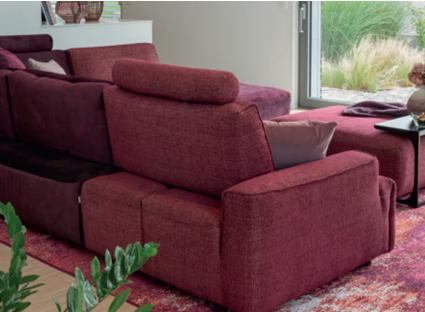

# COMFORT FUNCTIONS

**EASYLIGHT COMMANDS** At the touch of a button

> ADJUSTABLE HEADREST Manual or eclectric

**COMFORTABLE RELAXFUNCTION** Simply put up your feet for a while COSY SEAT HEATING Wellbeing at the touch of a button

**USB PLUG** Charging station always within reach

ADJUSTABLE SEAT DEPTH Electrically adjustable

> SWIVELLING SEAT Longchair for 2

Also called nosag springs. Made of hardened steel wire: guarantee for stability and durability.