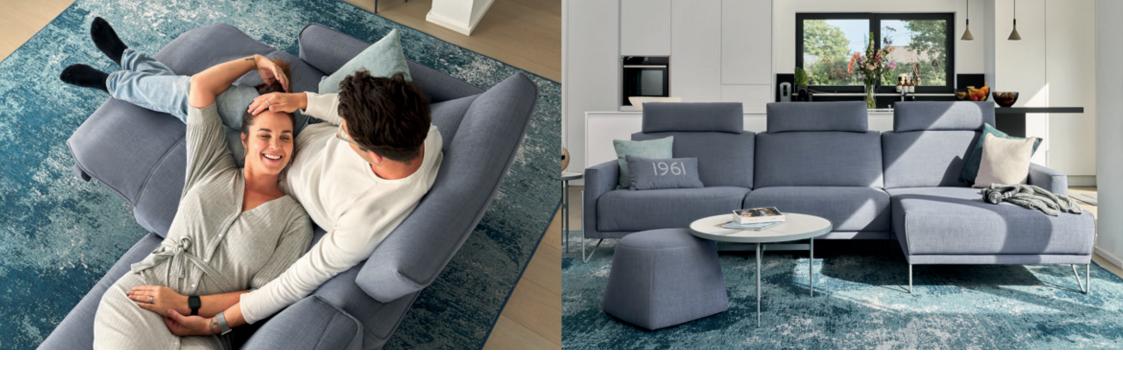

### SERENO THE STYLISH SOFA

SERENO combines timeless elegance with modern accents. The adjustable wing armrest and stylish metal feet, available in 9 different colours, also offer visual customisation options. Its clearly defined body with adjustable wing armrests and distinctive stitching give SERENO a unique aesthetic.

SERENO – The stylish sofa for elegant living spaces with timeless beauty.