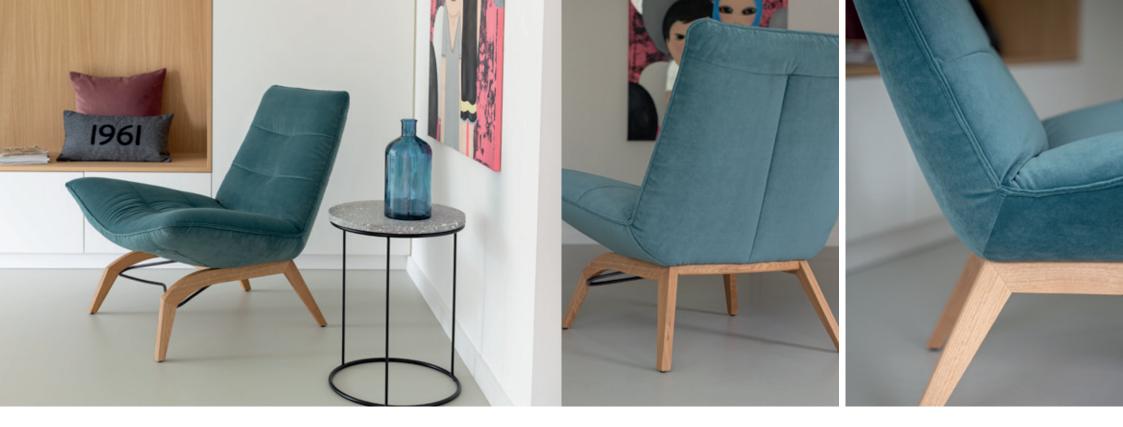

## YOGA THE INDIVIDUALIST

When design harmoniously blends with its surroundings, magic happens. We believe this is precisely what occurs with the YOGA, adding an irresistible aura to any interior.

Available in 4 different sizes, with or without armrests, the YOGA armchair caters to every need. The stylish metal foot is available in 9 trendy colors.