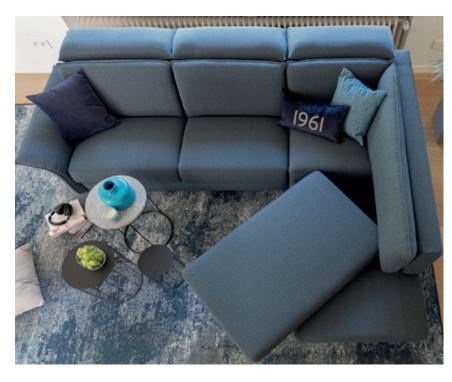

### TECHNICAL INFORMATION

**MADE-TO-MEASURE** in 10cm increments

### SHAPE & SIZE

| 80 - 160cm         | 140 - 400cm   | Corner sofa<br>up to 400cm<br>per side | 3 seat<br>heights<br>available | 2 seat<br>depths<br>available |
|--------------------|---------------|----------------------------------------|--------------------------------|-------------------------------|
| FINISHING ELEMENTS |               |                                        |                                |                               |
| ¢                  |               |                                        |                                |                               |
| Armrest<br>10cm    | Armre<br>20cn |                                        |                                | Longchair<br>1 2 variants     |
| COMFORT OPTIONS    |               |                                        |                                |                               |
|                    |               |                                        | →<br>→                         |                               |