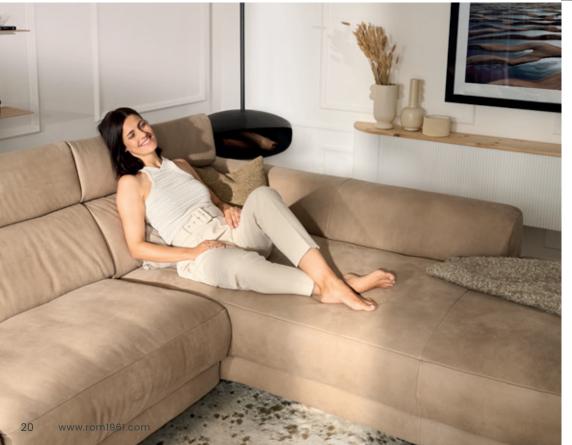

### SERENO THE STYLISH SOFA

SERENO combines timeless elegance with modern accents. The adjustable wing armrest and stylish metal feet, available in 9 different colours, also offer visual customisation options. Its clearly defined body with adjustable wing armrests and distinctive stitching give SERENO a unique aesthetic.

SERENO – The stylish sofa for elegant living spaces with timeless beauty.