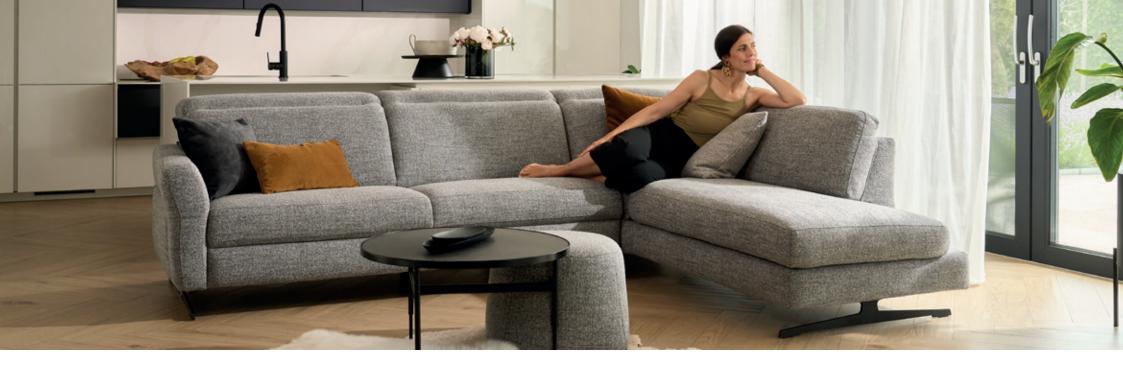

### SERENO THE STYLISH SOFA

SERENO combines timeless elegance with modern accents. The adjustable wing armrest and stylish metal feet, available in 9 different colours, also offer visual customisation options. Its clearly defined body with adjustable wing armrests and distinctive stitching give SERENO a unique aesthetic.

SERENO – The stylish sofa for elegant living spaces with timeless beauty.