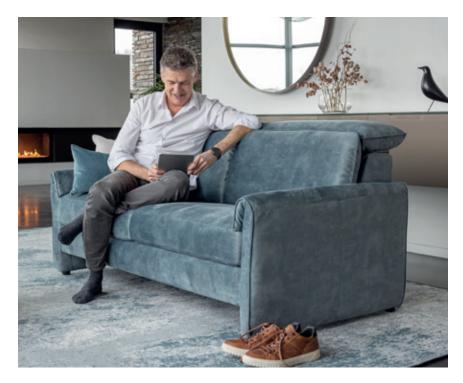

### MILLER THE DESIGN ICON. OUR AWARD WINNER!

111

Strikingly cubic on the outside, softly flowing on the inside: MILLER skilfully plays with the elements. With a revolutionary reclining mechanism and 9 beautiful colours for the feet, this model is not only a real eye-catcher.

TECHNICAL

INFORMATION

As well as many other customisation options. Ask your rom1961 dealer for advice.

MADE-TO-MEASURE

in 10cm increments

 $\rightarrow$ 

10cm

ADORA blends sleek design with remarkable comfort. Defined by clean lines and a clear silhouette, ADORA presents itself in timeless elegance. Its delicate construction accentuates its slim profile, while the understated design of the elements and the elegant feet add a touch of sophistication to the sofa.