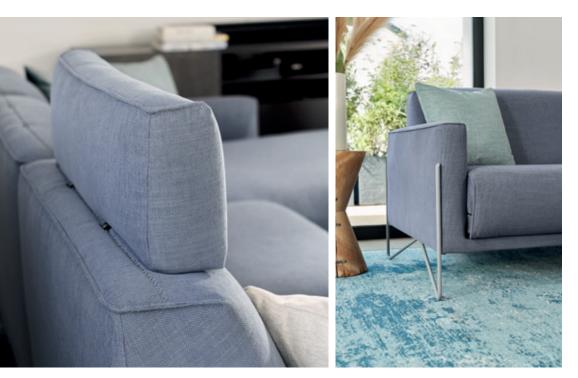

### SERENO THE STYLISH SOFA

SERENO combines timeless elegance with modern accents. The adjustable wing armrest and stylish metal feet, available in 9 different colours, also offer visual customisation options. Its clearly defined body with adjustable wing armrests and distinctive stitching give SERENO a unique aesthetic.

SERENO – The stylish sofa for elegant living spaces with timeless beauty.